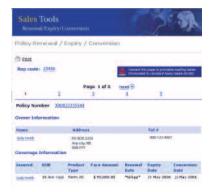

#### **REMEMBER KEY DATES WITH THE RENEWAL/EXPIRY/CONVERSION REPORT**

This useful sales tool generates a listing of policies due for expiry, conversion, or renewal within the next six months, and lets you print labels directly from the report.